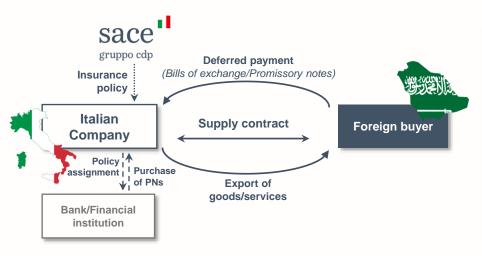

## A case study in the packaging sector

Supplier: Italian Company active in the packaging sector

Contract: supply of 2 complete bottling lines

Buyer: Saudi Company active in the beverage sector

Transaction amount: 5 € MIn ca.

Payment structure: 15% downpayment, 30% upon notice of goods ready, 55% by Promissory Notes

Policy: Credit Insurance (political and commercial risks)

Additional feature: Monetization of PNs through the assignment 'without recourse' of the insurance policy to a bank or financial institution