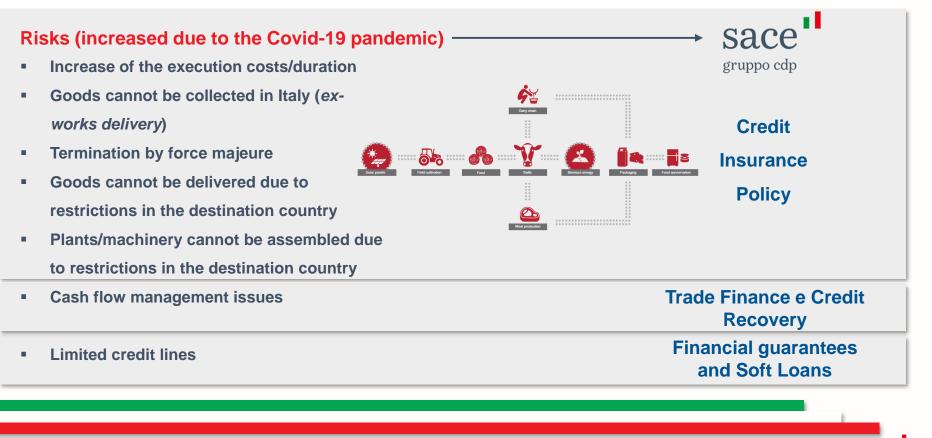

** granted by Italian, International and/or local bank under a SACE guarantee up to 80%. Finance under the Push Strategy will be **untied**, and thus not linked to specific contracts BENEFITS

For the Buyers:

- Diversification of financial sources at market rates and credit lines available in the banking system;
- Find new suppliers providing extraordinary products and technologies

For Italian SMEs:

- · Seize new business opportunities with Foreign Buyers
- Privileged contact with the Buyer's procurement managers

#### **MATCHMAKING EVENTS**

 Business matching events organized by SACE in Italy, abroad and online are aimed at facilitating the dialogue between the Buyers and the Italian SMEs, with the purpose of increasing the trade from Italy

### Our support to the dairy supply chain



gruppo cdp

## A case study in the packaging sector





Supplier: Italian Company active in the packaging sector

Contract: supply of 2 complete bottling lines

Buyer: Saudi Company active in the beverage sector

Transaction amount: 5 € MIn ca.

Payment structure: 15% downpayment, 30% upon notice of goods ready, 55% by Promissory Notes

Policy: Credit Insurance (political and commercial risks)

Additional feature: Monetization of PNs through the assignment 'without recourse' of the insurance policy to a bank or financial institution

#### Contacts

#### www.sacesimest.it

| SACE<br>ROME<br>Piazza Poli, 37\42<br>00187 RM<br>+39 06 67361<br>info@sacesimest.it |                                                                                                                           | ANCON